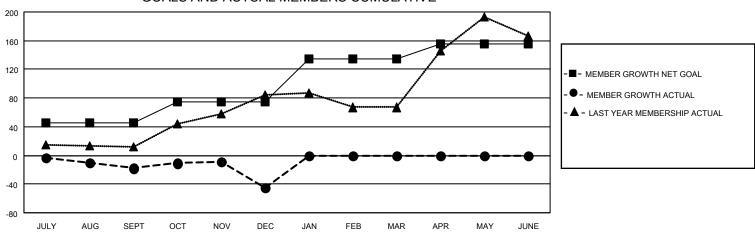

## Multiple District 60

Results as of: 12/31/2021 LOCATION: GUYANA

| Clubs         |               |             |               | Members               |                           |                         |                                                    |
|---------------|---------------|-------------|---------------|-----------------------|---------------------------|-------------------------|----------------------------------------------------|
|               | RESULTS FOR   | R 2021-2022 |               | RESULTS FOR 2021-2022 |                           |                         |                                                    |
| QUARTER       | NEW CLUB GOAL | NEW CLUBS   | DROPPED CLUBS | QUARTER               | MEMBER GROWTH NET<br>GOAL | MEMBER GROWTH<br>ACTUAL | DROPPED<br>MEMBERS ACTUAL<br>(including transfers) |
| JULY/AUG/SEPT | 0             | 0           | 0             | JULY/AUG/SE           | :PT 45                    | 40                      | 48                                                 |
| OCT/NOV/DEC   | 1             | 0           | 2             | OCT/NOV/DE            | C 30                      | 94                      | 116                                                |
| JAN/FEB/MAR   | 1             | 0           | 0             | JAN/FEB/MAR           | R 60                      | 0                       | 0                                                  |
| APR/MAY/JUNE  | 0             | 0           | 0             | APR/MAY/JUN           | NE 20                     | 0                       | 0                                                  |

## GOALS AND ACTUAL MEMBERS CUMULATIVE

| DROPPED CLUBS: 2 |     | 33 CLUBS OF 118 ADDED 1 OR<br>MORE NEW MEMBERS | GENDER DISTRIBUTION  MALE 1,482 (41.58%) |                |
|------------------|-----|------------------------------------------------|------------------------------------------|----------------|
| DDODDED MEMDEDO  |     |                                                | FEMALE                                   | 2,082 (58.42%) |
| DROPPED MEMBERS  |     |                                                | NON BINARY                               | 0 (0.00%)      |
| DECEASED         | 32  |                                                | PREFER NOT TO ANSWER                     | 0 (0.00%)      |
| CLUB CANCELLED   | 31  |                                                | TOTAL FAMILY UNIT MEMBERS                | 145            |
| OTHER            | 100 | CLICK HERE FOR CUMULATIVE                      | TOTAL FAMILY UNIT MEMBERS                | 145            |
| TOTAL            | 163 | MEMBERSHIP DATA                                | FAMILY MEMBERS PAYING HALI<br>DUES       | F 76           |