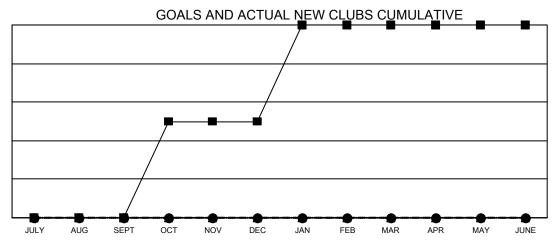

## Multiple District 60

Results as of: 12/31/2021 LOCATION: GUYANA

| Clubs         |               |             |               | Members               |                           |                         |                                                    |
|---------------|---------------|-------------|---------------|-----------------------|---------------------------|-------------------------|----------------------------------------------------|
|               | RESULTS FOR   | R 2021-2022 |               | RESULTS FOR 2021-2022 |                           |                         |                                                    |
| QUARTER       | NEW CLUB GOAL | NEW CLUBS   | DROPPED CLUBS | QUARTER               | MEMBER GROWTH NET<br>GOAL | MEMBER GROWTH<br>ACTUAL | DROPPED<br>MEMBERS ACTUAL<br>(including transfers) |
| JULY/AUG/SEPT | 0             | 0           | 0             | JULY/AUG/SE           | :PT 45                    | 40                      | 48                                                 |
| OCT/NOV/DEC   | 1             | 0           | 2             | OCT/NOV/DE            | C 30                      | 94                      | 116                                                |
| JAN/FEB/MAR   | 1             | 0           | 0             | JAN/FEB/MAR           | R 60                      | 0                       | 0                                                  |
| APR/MAY/JUNE  | 0             | 0           | 0             | APR/MAY/JUN           | NE 20                     | 0                       | 0                                                  |

- ■- CURRENT YEAR GOALS FOR NEW CLUBS
- ● CURRENT YEAR ACTUAL NEW CLUBS
- ▲ LAST YEAR ACTUAL NEW CLUBS